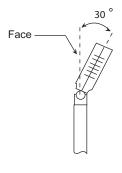

#### Universal character font table, 4 user selectable height

The CD-5220 customer pole display has two pole sections giving you the choice of four different display heights. The display can be rotated up to 270 degrees. The head of the display can tilt up to 35 degrees maximum. The combination of these features gives you the flexibility to tailor the display position to your unique application. With two lines of twenty characters, the CD-5220 can display 96 alphanumeric messages with 13 international characters.

| VFD CUSTOMER DISPLAY |                                                                                                                                                  |
|----------------------|--------------------------------------------------------------------------------------------------------------------------------------------------|
| •                    | Display method : Vacuum fluorescent display                                                                                                      |
| •                    | Number of characters : 40 characters (20 columns X 2 lines)                                                                                      |
| •                    | Display color : blue green                                                                                                                       |
| •                    | Brightness: 700 cd / m <sup>2</sup>                                                                                                              |
| •                    | 13 international character sets including US, French, Germany, Spanish, etc. One set downloadable set-up parameters and character fonts (option) |
| •                    | Character type : 96 alphanumeric                                                                                                                 |
| •                    | Character font : 5 X 7 dot matrix                                                                                                                |
| •                    | Character size : 9.0 mm 5.25 mm                                                                                                                  |
| •                    | Character pitch: 8.3 mm                                                                                                                          |
| •                    | Power supply voltage :<br>12VDC + / -5% (optional 5V or 24V)                                                                                     |
| •                    | Interface : Serial pass through                                                                                                                  |
| •                    | Power consumption °: 5W                                                                                                                          |
| •                    | MTBF : 25,000 hours                                                                                                                              |
| •                    | View angle : 8°~ 35°                                                                                                                             |
| •                    | Rotation angle : 270° maximum                                                                                                                    |
| •                    | 4 user selectable heights                                                                                                                        |
| •                    | FCC, CE, EMC Approved                                                                                                                            |